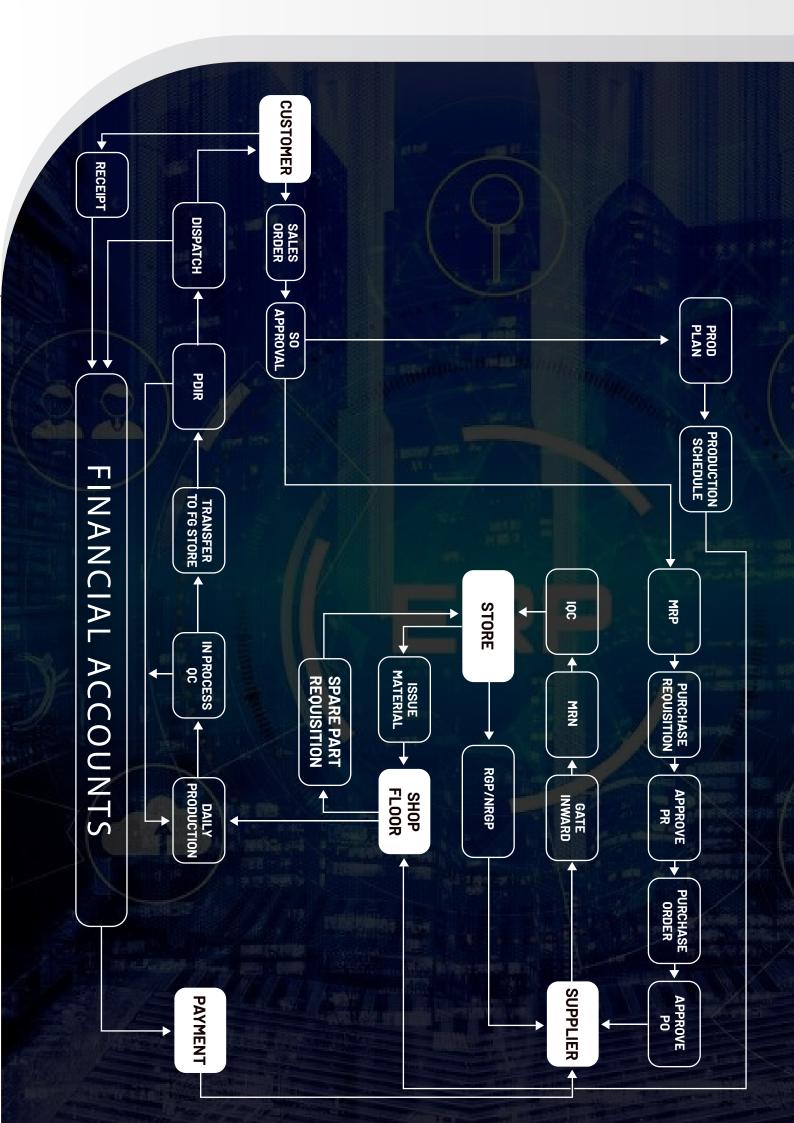

### XON PRODUCTION PLANNING & CONTROL

iii]

- ▶ Bill Of Materials (BOM)
- Routing And Work Centers
- Capacity Planning
- Production Scheduling
- Shop Floor Control
- Material Requirement Planning (MRP)
- Work Order Management
- Production Performance Analytics
- Demand Forecasting

### XON MATERIAL MANAGEMENT SYSTEM

- Inventory Management
- Purchase Order Management
- Supplier Relationship Management (SRM)
- Goods Receipt And Inspection
- Material Traceability
- Reorder Point Planning
- Batch And Serial Number Tracking
- Material Valuation
- Material Classification
- Material Requirement Planning (MRP)

## eTact FINANCIAL ACCOUNTING

- General Ledger Management
- Chart Of Accounts
- Accounts Payable (AP)
- Accounts Receivable (AR)
- Fixed Asset Management
- Audit Trail

- Bank Reconciliation
- Financial Reporting
- Multi-currency Support
- Tax Management
- Expense Management