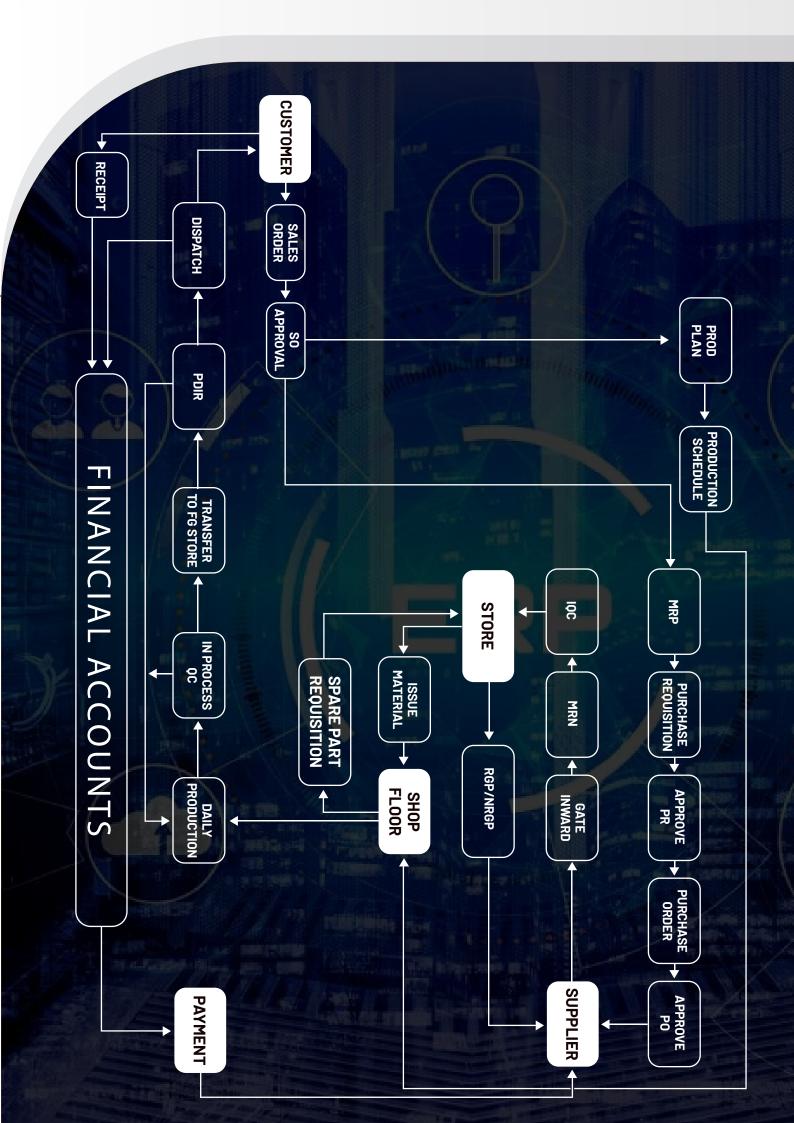

## eTact

#### MATERIAL MANAGEMENT SYSTEM

- ▶ Inventory Management
- ▶ Purchase Order Management
- Supplier Relationship Management (SRM)
- Goods Receipt And Inspection
- Material Traceability
- Reorder Point Planning
- ▶ Batch And Serial Number Tracking
- Material Valuation
- Material Classification
- ▶ Material Requirement Planning (MRP)

# eTact FINANCIAL ACCOUNTING Separal Ledger Management Chart Of Accounts Accounts Payable (AP) Accounts Receivable (AR) Fixed Asset Management Audit Trail Audit Trail Audit Trail